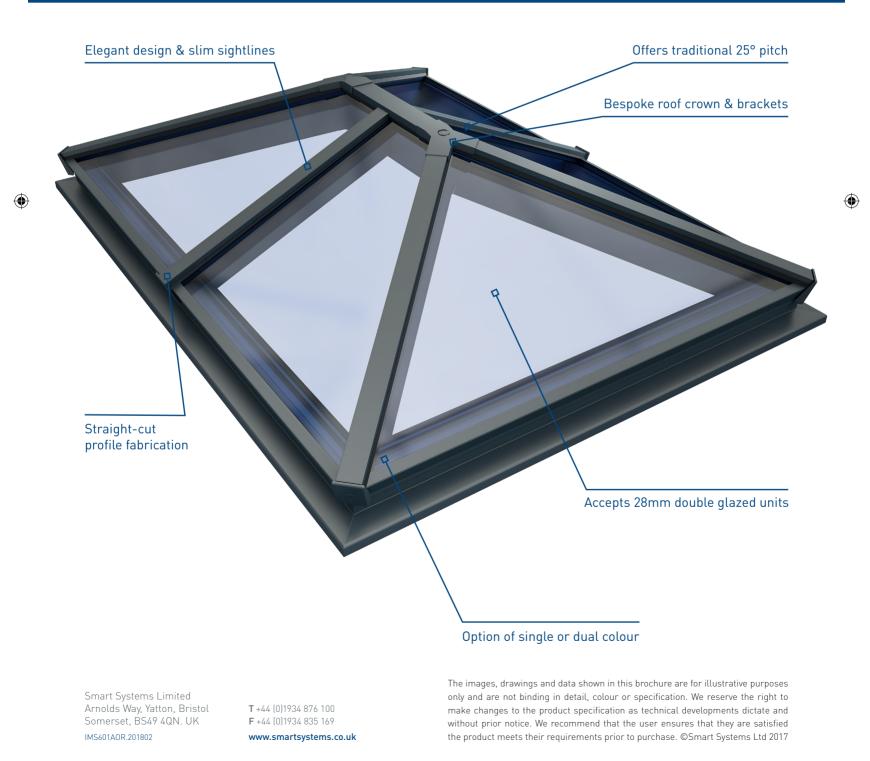

The elegant design of the system ensures that the glass area is maximised, creating a light and airy feel in the orangery, with a minimalist structure to ensure virtually uninterrupted views Providing a traditional 25° pitch, the elegant name roof system has been designed to incorporate standard 28mm double glazed units, with the thermally-broken aluminium profiles combining to deliver outstanding energy efficiency and thermal performance.

Suitable for both contemporary and traditional designs, new build homes, extensions and refurbishments, name is fast and straightforward to install. With minimal equipment required and the incorporation of bespoke moulding blocks, only straight cuts are required for each profile.

Available in any finish from Smart's extensive colour palettes, Aliver Orangery Roof system may be specified in any colour to perfectly match or to contrast with the building's doors and windows. With options ranging from traditional white to pastel shades of blue and green, to bronze and silver and through to vibrant red, the Aliver Orangery Roof system can also be supplied in a dual-colour format, with the inside and outside of the frame specified in different colours.