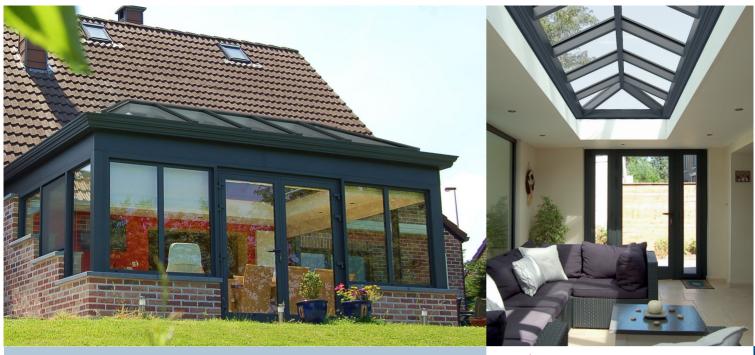

## Aliver Orangery Roof

Aliver Orangery Roof system is a contemporary, high quality and thermally-efficient orangery roof system. Featuring slim, thermally-broken aluminium profiles, the system has been designed to be fastand straightforward to install, while delivering high levels of security.

## Aliver Orangery Roof

The new Aliver Orangery Roof system has been developed to deliver all the performance and aesthetic benefits of a modern aluminium solution. Its clean, slim lines provide a strong, durable, secure and low-maintenance solution for orangery roofs.

The elegant design of the system ensures that the glass area is maximised, creating a light and airy feel in the orangery, with a minimalist structure to ensure virtually uninterrupted views Providing a traditional 25° pitch, the elegant name roof system has been designed to incorporate standard 28mm double glazed units, with the thermally-broken aluminium profiles combining to deliver outstanding energy efficiency and thermal performance.